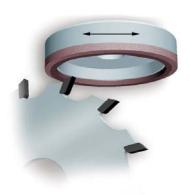

#### **Back grinding**

Perfect back grinding is a prerequisite to optimize true running and maximize the productivity of circular saws.