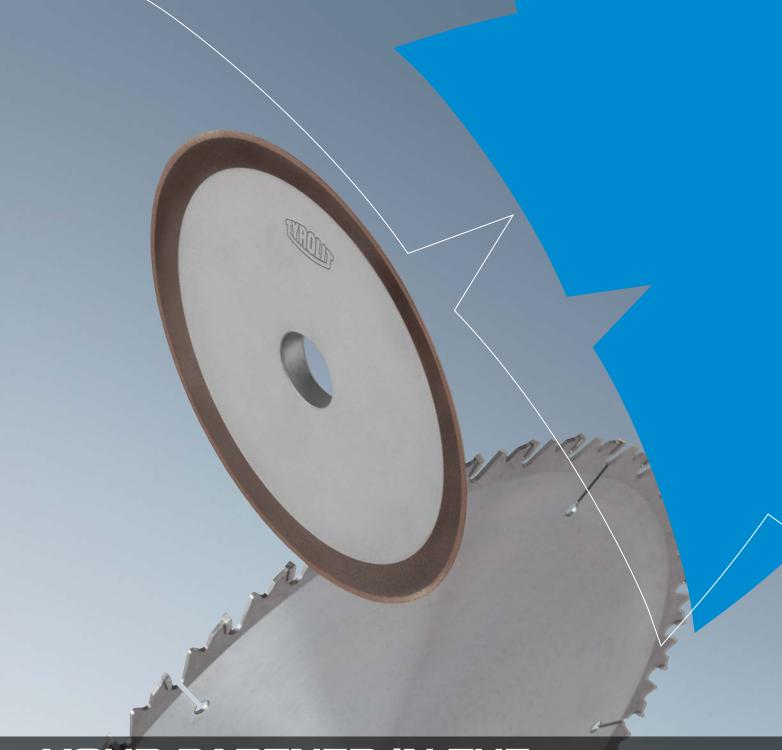

## FOR PRODUCTION AND REGRINDING

TYROLIT produces a comprehensive grinding tool range to grind saws and plastic machining tools. Apart from the conventional grinding wheels, it also comprises diamond and CBN grinding tools. In combination with the proven application engineering service, this enables TYROLIT to offer specific solutions that offer maximum benefit to the client.

Diamond and CBN grinding tools

Conventional grinding tools

Specially adapted grain qualities and innovative bond systems combined with an efficient grinding wheel design optimise the quality of the cutting edge.

#### Main fields of application for the grinding of HM-tipped circular saws