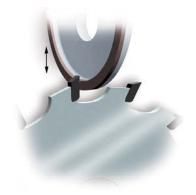

#### **Back grinding**

Perfect back grinding is a prerequisite to optimize true running and maximize the productivity of circular saws.

#### **Tooth-face grinding**

A perfectly ground tooth face optimizes the cutting performance of the saw and guarantees that it achieves a long service life.

#### Flank grinding

Precisely ground flanks are a prerequisite for an optimized surface quality.