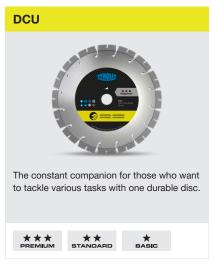

### DCU dry cutting saw blades

for universal construction materials | in TGD® Technology

Machinable materials: Universal construction materials such as heavily reinforced concrete, natural stone, clay brick, cellular concrete etc.

### DCU dry cutting saw blades

for universal construction materials

Machinable materials: universal building materials such as reinforced concrete, natural stone, clay brick, masonry, hard stone, abrasive materials, etc.