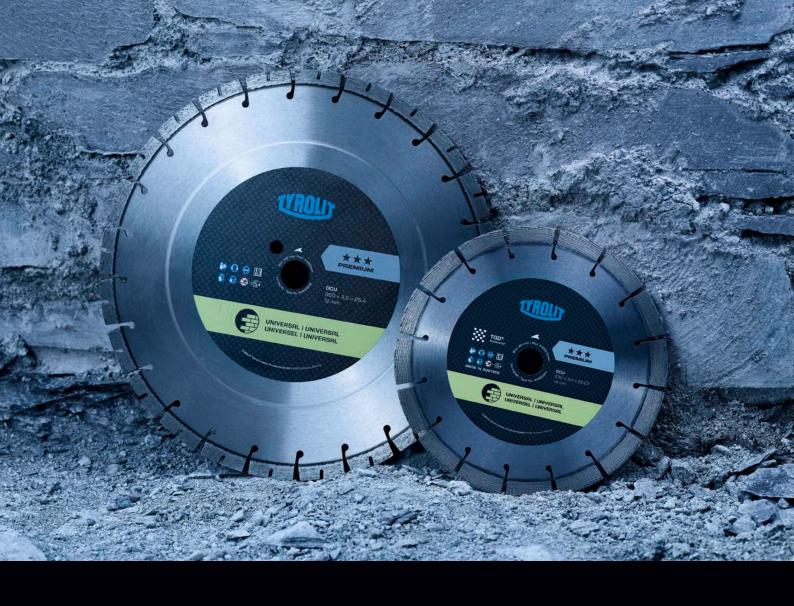

### DCU dry cutting saw blades

for universal construction materials | in TGD® Technology

Machinable materials: Universal construction materials such as heavily reinforced concrete, natural stone, clay brick, cellular concrete etc.

### DCU dry cutting saw blades

for universal construction materials

Machinable materials: universal building materials such as reinforced concrete, natural stone, clay brick, masonry, hard stone, abrasive materials, etc.