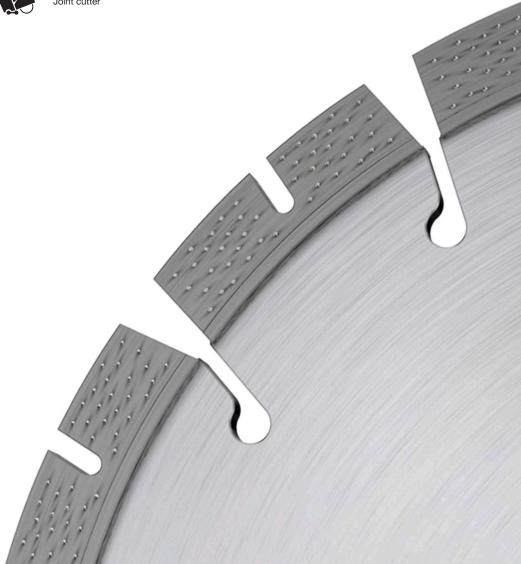

### **Pictograms**

Angle grinder

TGD® -Tyrolit GRAIN DISTRIBUTION

Petrol cutting saw

Joint cutter