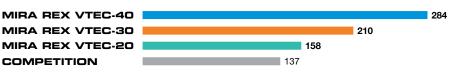

## **Application example:**

Workpiece: Automotive gear / inputshaft

**Module** 2,28 / EW 20° / 17 teeth

Machine: PRÄWEMA

Honing wheel: MIRA REX VTEC-40 MIRA REX VTEC-30 MIRA REX VTEC-20

Dresser: VSD

Increased total output per honing wheel (workpiece per dressing cycle)