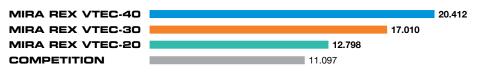

## **Application example:**

Workpiece: Automotive gear / inputshaft

**Module** 2,28 / EW 20° / 17 teeth

Machine: PRÄWEMA

Honing wheel: MIRA REX VTEC-40 MIRA REX VTEC-30 MIRA REX VTEC-20

Dresser: VSD

Increased total output per honing wheel (workpiece per dressing cycle)