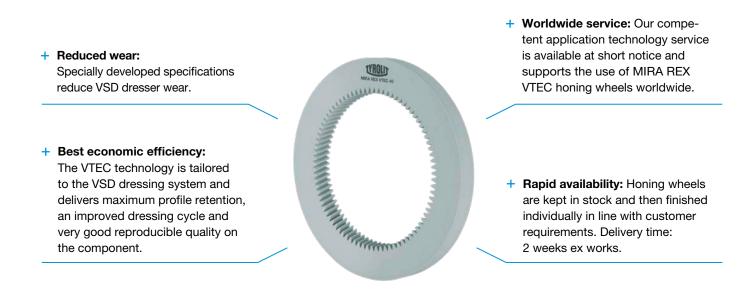

## **MIRA REX VTEC**

Over 25 years of experience in gear honing make TYROLIT the market and technology leader in this field. With the addition of the MIRA REX VTEC to the product range, we have succeeded in developing technically optimised and adapted honing wheels for use with the VSD dressing system. The MIRA REX VTEC honing wheels are available in three different specifications: MIRA REX VTEC-20 standard quality MIRA REX VTEC-30 premium quality MIRA REX VTEC-40 high premium guality

**Application:** High performance honing of gears