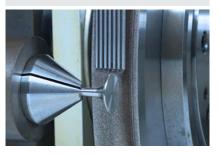

## Application

External cylindrical grinding of valves, gear shafts and engine shafts

+ Maximum profile accuracy:

Thanks to the extremely precise production of the core, the CBN layer can be applied to the exact profile of the tool in a repeatable manner and without any impact on the stock removal rate.

+ Constant optimisation:

Experienced TYROLIT application engineers support our customers in the use of these high-precision tools and thus permanently reduce the machining time for each component while increasing process stability.