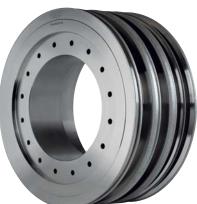

## POLARIS BASIC/POLARIS PLUS

ELECTROPLATED CBN GRINDING TOOLS FOR EXTERNAL PLUNGE CUT GRINDING

## POLARIS BASIC/POLARIS PLUS

With its POLARIS product line, TYROLIT is the market and technology leader in the production of galvanic bonded grinding tools. Cutting-edge production equipment, manufacturing know-how and application expertise are essential for maximum tool lives. Even the smallest amount of axial and radial run out or the slightest imbalance can reduce the service life of the tool. Additionally with the POLARIS PLUS variant, the zones with the highest levels of tool wear can be specifically reinforced, extending the life of the grinding wheel even further.

- + Individual production: POLARIS grinding tools are individually designed and constructed in accordance with the intended grinding application and component requirements every POLARIS tool is one of a kind.
- + Maximum lifetimes: Through targeted layer treatment, the zones with the highest levels of tool wear can be influenced to significantly extend the tool's service life.
- Replating-compatible: POLARIS grinding tools can be reused several times by applying a new abrasive layer.