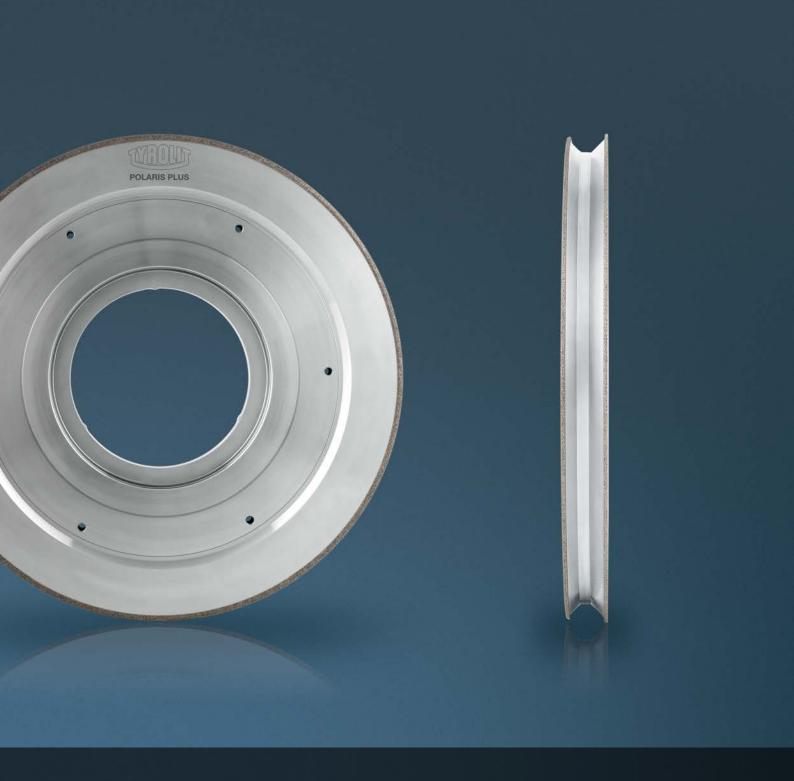

## POLARIS BASIC/POLARIS PLUS

ELECTROPLATED CBN GRINDING TOOLS FOR EXTERNAL PLUNGE CUT GRINDING

## POLARIS BASIC/POLARIS PLUS

With its POLARIS product line, TYROLIT is the market and technology leader in the production of galvanic bonded grinding tools. Cutting-edge production equipment, manufacturing know-how and application expertise are essential for maximum tool lives. Even the smallest amount of axial and radial run out or the slightest imbalance can reduce the service life of the tool. Additionally with the POLARIS PLUS variant, the zones with the highest levels of tool wear can be specifically reinforced, extending the life of the grinding wheel even further.

- + Individual production: POLARIS grinding tools are individually designed and constructed in accordance with the intended grinding application and component requirements every POLARIS tool is one of a kind.
- + Maximum lifetimes: Through targeted layer treatment, the zones with the highest levels of tool wear can be influenced to significantly extend the tool's service life.
- Replating-compatible: POLARIS grinding tools can be reused several times by applying a new abrasive layer.

## Application

External cylindrical grinding of valves, gear shafts and engine shafts

+ Maximum profile accuracy:

Thanks to the extremely precise production of the core, the CBN layer can be applied to the exact profile of the tool in a repeatable manner and without any impact on the stock removal rate.