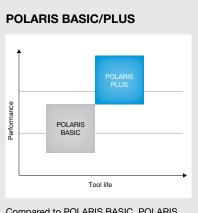

Compared to POLARIS BASIC, POLARIS PLUS delivers a longer tool life and higher performance.