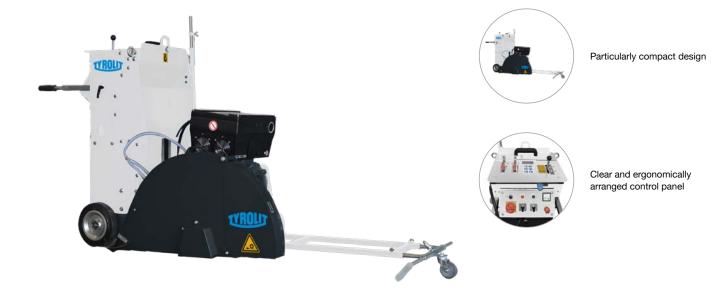

## Floor saw FSE1022

Cutting depth up to 420 mm

The robust, powerful floor saw FSE1022 was specially developed for cutting tasks in buildings. The frequency converter enables the continuously variable adjustment of the cutting shaft speed, making it possible to set the optimum cutting speed for every saw blade diameter. The low centre of gravity and precise distribution of weight on the axes ensure stability and excellent directional stability.

### Design

Drive

| Left / right cutting function              |  |  |
|--------------------------------------------|--|--|
| Cutting depth indicator                    |  |  |
| Corner flush cutting function              |  |  |
| Electro-hydraulic cutting depth adjustment |  |  |