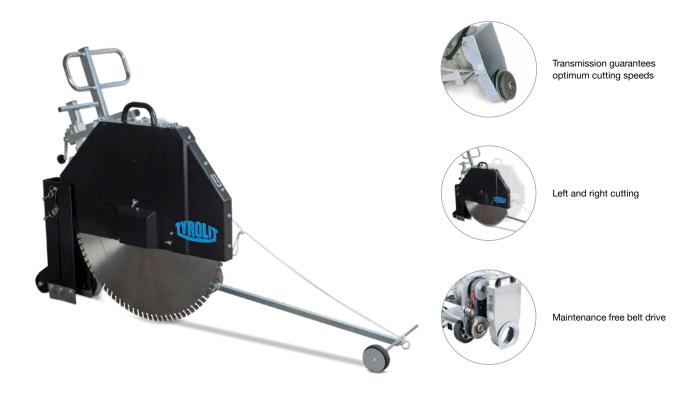

## Floor saw FSE811

Cutting depth up to 320 mm

Perfectly suited for indoor use, the floor saw FSE811 has also been especially designed for locations that are difficult to access and allows a quick and easy change from left to right cutting. Additionally, this saw features a smooth cutting depth adjustment using a precise and protected spindle.

#### Drive

| Drive / motor       | Electric      |
|---------------------|---------------|
| Output              | 7.5 kW        |
| Voltage / frequency | 400 V / 50 Hz |
| Engine cooling      | Air cooling   |
| Feed                | Manual        |
| Blade drive         | Via V-belt    |

#### Design

| Manual, cutting depth adjustment via spindle |  |  |
|----------------------------------------------|--|--|
| Cutting depth indicator                      |  |  |
| Tool cooling using function                  |  |  |
| Left / right cutting function                |  |  |
| Corner flush cutting function                |  |  |