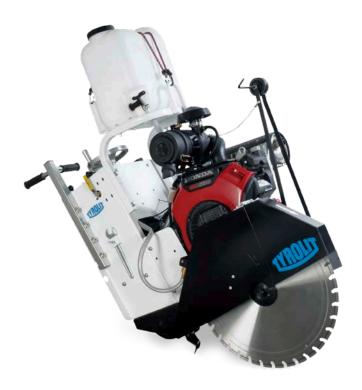

# Floor saw FSG620

Cutting depth up to 230 mm

Exceptionally easy handling due to neatly arranged control panel

Controlled work thanks to digital operating hours counter and reliable petrol gauge

Blade guard side change in just a few steps

Thanks to its intelligent weight distribution, the FSG620 provides for excellent cutting behaviour and the left- and right-handed cutting function enhances flexibility.

### Saw blade

| Saw blade          |           |
|--------------------|-----------|
| Max. cutting depth | 230 mm    |
| Max. saw blade Ø   | 600 mm    |
| Saw blade speed    | 2 120 rpm |
| Saw blade holder Ø | 25.4 mm   |
| Carrier Ø          | 11.5 mm   |
| Reference circle Ø | 57.4 mm   |

#### Drive

| Drive / motor  | Petrol        |
|----------------|---------------|
| Туре           | Honda         |
| Output         | 13 kW / 18 PS |
| Fuel           | Lead free     |
| Fuel tank      | 7.6           |
| Engine cooling | Air cooling   |
| Feed           | Hydraulic     |
| Blade drive    | Via V-belt    |
| Feed speed     | 0–24 m/min    |

#### Design

| Manual, stepless cut depth setting via a spindle |  |
|--------------------------------------------------|--|
| Tool cooling using water fork                    |  |
| Left / right cutting function                    |  |
| 25 I water tank                                  |  |