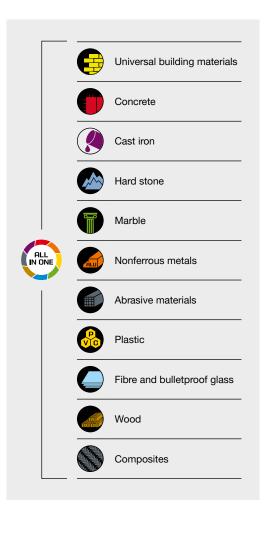

## Tyrolit DC ALL One disc for any materials

The DC ALL diamond cutting blades are the allrounders in the Tyrolit assortment. The robust saw blades are excellently suitable for almost all materials in sanitary areas, for interior construction and in the gardening and landscaping sector.

- + Complete several tasks with just one DC ALL disc. This eliminates the need for inconvenient tool changes and increases productivity.
- + The small diameters, 115 and 125 mm, are available in a particularly thin and comfortable FAST-CUT version.
- The DC ALL RESCUE, available in diameters of 300, 350 & 400 mm, scores with shot-peened slot bases for even more safety. Ideal for rescue and firefighting operations.