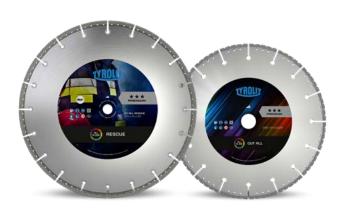

## Tyrolit DC ALL One disc for any materials

The DC ALL diamond cutting blades are the allrounders in the Tyrolit assortment. The robust saw blades are excellently suitable for almost all materials in sanitary areas, for interior construction and in the gardening and landscaping sector.

- + Complete several tasks with just one DC ALL disc. This eliminates the need for inconvenient tool changes and increases productivity.
- + The small diameters, 115 and 125 mm, are available in a particularly thin and comfortable FAST-CUT version.
- The DC ALL RESCUE, available in diameters of 300, 350 & 400 mm, scores with shot-peened slot bases for even more safety. Ideal for rescue and firefighting operations.

DC ALL

UC3

34589656  $300\!\times\!3.9\!\times\!20$ DC ALL RESCUE 34589657 300×3.9×25.4 DC ALL RESCUE 34589658  $350\!\times\!4.1\!\times\!20$ DC ALL RESCUE  $350\times4.1\times25.4$ 34589659 DC ALL RESCUE 34589660  $400 \times 4.2 \times 20$ DC ALL RESCUE  $400 \times 4.2 \times 25.4$ 34589661 DC ALL RESCUE