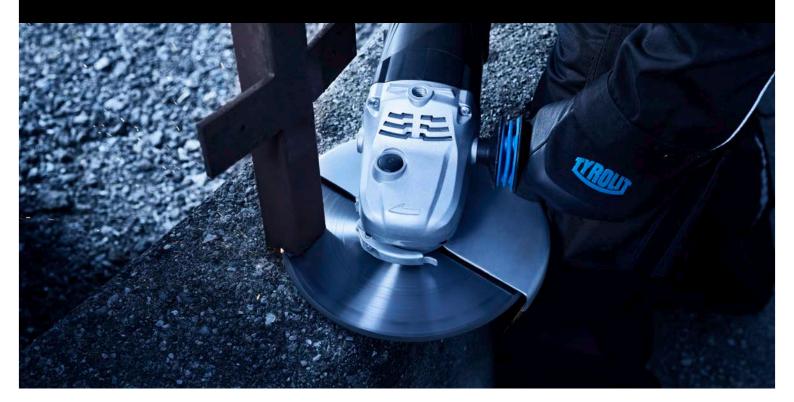

## Tyrolit DC ALL One disc for any materials

The DC ALL diamond cutting blades are the allrounders in the Tyrolit assortment. The robust saw blades are excellently suitable for almost all materials in sanitary areas, for interior construction and in the gardening and landscaping sector.

- + Complete several tasks with just one DC ALL disc. This eliminates the need for inconvenient tool changes and increases productivity.
- + The small diameters, 115 and 125 mm, are available in a particularly thin and comfortable FAST-CUT version.
- The DC ALL RESCUE, available in diameters of 300, 350 & 400 mm, scores with shot-peened slot bases for even more safety. Ideal for rescue and firefighting operations.

Scan QR code and see the disc in action.