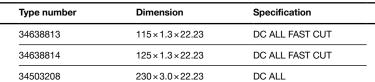

- + Complete several tasks with just one DC ALL disc. This eliminates the need for inconvenient tool changes and increases productivity.
- + The small diameters, 115 and 125 mm, are available in a particularly thin and comfortable FAST-CUT version.
- The DC ALL RESCUE, available in diameters of 300, 350 & 400 mm, scores with shot-peened slot bases for even more safety. Ideal for rescue and firefighting operations.