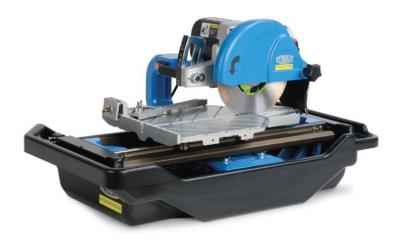

## Tile saw TTE250

Cutting depth up to 60 mm

Innovative telescopic system makes long cuts possible

Additional deployment options due to cap cutting function with adjustable cutting depth

Precise angle and mitre cutting using included stops

The TTE250 is a portable professional tile saw that combines large cutting length with small overall dimensions. Numerous settings and application options ensure maximum flexibility. The saw is easy to clean thanks to the detachable water tray made from high-quality and robust plastic.

Compact design, lightweight construction and an optional foldable table make it easy to transport and position on a job site. The fine-tuning between machine and diamond tool as an integrated system guarantees optimal cutting performance.

## Technical data

Height

Weight

| Tile saw TTE250                      |               |  |
|--------------------------------------|---------------|--|
| Type no.                             | 10983906      |  |
| Saw blade                            |               |  |
| Max. cutting depth                   | 60 mm         |  |
| Max. saw blade Ø                     | 250 mm        |  |
| Cutting length                       | 730 mm        |  |
| Saw blade speed                      | 3420 rpm      |  |
| Saw blade holder Ø                   | 25.4 mm       |  |
| Drive                                |               |  |
| Drive / motor                        | Electric      |  |
| Motor power                          | 1.1 kW        |  |
| Voltage / frequency                  | 230 V / 50 Hz |  |
| Motor cooling                        | Air           |  |
| Saw blade drive                      | Direct        |  |
| Application                          | Wet           |  |
| Design                               |               |  |
| Infinitely adjustable cutting depths | •             |  |
| Angle cutting function (angle stop)  | •             |  |
| Mitre cutting function (mitre stop)  | •             |  |
| Cap cutting function                 | •             |  |
| Included table extension             | •             |  |
| Dimensions & Weight                  |               |  |
| Length                               | 900 mm        |  |
| Width                                | 600 mm        |  |